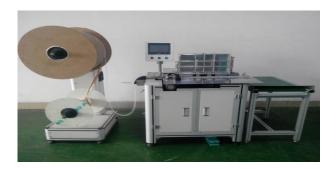

## DONGGUAN NAN BO MECHANICAL EQUIPMENT CO.,LTD

**DWC-520A Semi-automatic Double Wire Closing Machine** 

Size of worktable 660x300(width and Depth)(mm)

Power 220v/1ph/50Hz/60Hz/0.2kw

Air Compressor 1.5KW
Air Pressure 6-8bar

Main Machine Dimensions 1000X760X1230mm

Net Weight 380kg

Dimensions of pay-off Unit 490X760X1230mm